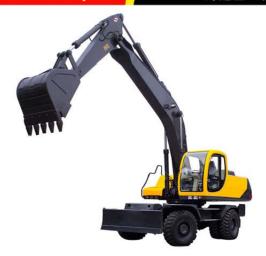

## Wheel Excavator LGEL210

| Wheel Excavator LGEL210                                              |                               |
|----------------------------------------------------------------------|-------------------------------|
| Engine                                                               |                               |
| Model                                                                | Cummins 6BT5.9(UK)            |
| Туре                                                                 | Direct injection,water cooled |
| Rated power                                                          | 108kw                         |
| Rated speed                                                          | 2100rpm                       |
| Main Technical Specification                                         |                               |
| Operating weight                                                     | 21000kg                       |
| Standard bucket capacity                                             | 0.9m3                         |
| Slewing speed                                                        | 14rpm                         |
| Stick digging force                                                  | 90KN                          |
| Bucket digging force                                                 | 120KN                         |
| Hydraulic System                                                     |                               |
| Main pump                                                            | KAWASAKI                      |
| Main valve                                                           | TOSHIBA/Parker                |
| Motor                                                                | TOSHIBA/Parker                |
| Hydraulic flow rate                                                  | 2×195L/min                    |
| Hydraulic pressure                                                   | 30Мра                         |
| Traveling System                                                     |                               |
| Front and rear axle driving , with wheel hub and front axle steering |                               |
| Traveling speed                                                      | 28Km/h                        |
| Grade ability                                                        | 40%                           |
| Dimensions                                                           |                               |
| Overall length                                                       | 9550mm                        |
| Overall width                                                        | 2715mm                        |
| Overall height of boom                                               | 3860mm                        |
| Overall height of cab                                                | 3060mm                        |
| Engine cover height                                                  | 2630mm                        |
| Counterweight clearance                                              | 1360mm                        |
| Ground clearance                                                     | 300mm                         |
|                                                                      |                               |