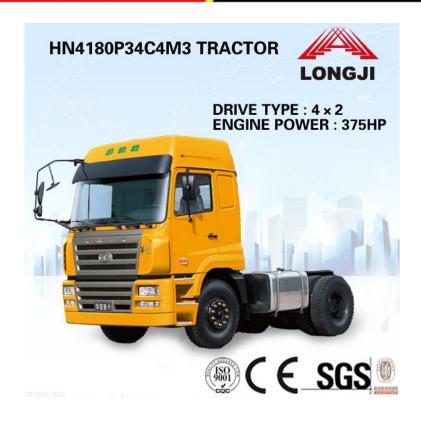

## Introduction

 $4\times2-2$  tractor head is one of our mature products. It possesses the advantages of reliable structure, strong load capability, superior power and stable performance. Its cab is beautiful, elegant, safe and comfortable. This tractor truck is quite suitable for highway long-distance transportation and high-speed highway transportation. In order to meet customers' different transport demands, CAMC can provide different tractor heads, such as lightweight tractor, heavy truck tractor and  $6\times4$  trailer head truck. Clients can choose suitable tractor trucks according to specific transportation requirements.

## **Advantages**

- 1. The appearance of  $4\times2$ -2 tractor head is luxurious and great, which is a combination of fortitude and streamline, sturdiness and elegance.
- 2. The interior configurations of this tractor truck are arranged perfectly. The elegant and delighted driving environment is built on the international advanced comfortable and human-oriented design.
- 3. Our company has a professional technical team, some of who have decades of working experience for tractor head.

## **Main Parameters**

| Product Name                                   |                          | Tractor Truck            |
|------------------------------------------------|--------------------------|--------------------------|
| Product Model                                  |                          | HN4180P34C4M3            |
| Place of Origin                                |                          | Maanshan, Anhui, China   |
| Kerb mass                                      |                          | 7.5 ton                  |
| Rated Payload                                  |                          | 40 ton                   |
| Drive Type                                     |                          | Left-Hand (Optional RHD) |
| Drive Model                                    |                          | 4 ×2                     |
| Vehicle Body Color                             |                          | Yellow (Optional)        |
| Overall Dimension (L $\times$ W $\times$ H) mm |                          | 6170 ×2500 ×3100         |
|                                                | Brand                    | DONGFENG CUMMINS         |
|                                                | Model                    | L340 30                  |
|                                                | Max. Power (kw/r/min)    | 250/2200                 |
|                                                | Max. Torque (N. m/r/min) | 1350/1400                |
| Engine                                         | No. of Cylinder          | 6                        |
| Engine                                         | Bore × Stroke (mm)       | 114 × 145                |
|                                                | Displacement             | 8900 ml                  |
|                                                | Control Type             | Mechanical               |
|                                                | Air Cleaner              | Dry Paper Element        |
|                                                | Emission Standard        | Euro II                  |