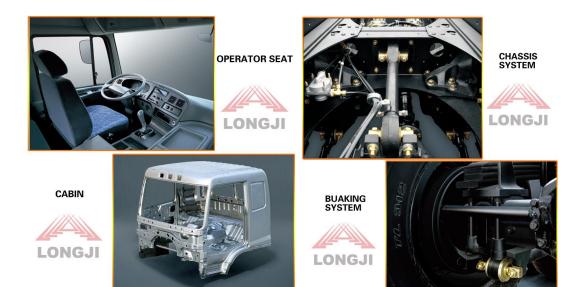

## **Advantages**

- 1. The appearance of  $4\times2$ -2 tractor head is luxurious and great, which is a combination of fortitude and streamline, sturdiness and elegance.
- 2. The interior configurations of this tractor truck are arranged perfectly. The elegant and delighted driving environment is built on the international advanced comfortable and human-oriented design.
- 3. Our company has a professional technical team, some of who have decades of working experience for tractor head.

| Clutch                            | Type             | Hydraulic Control with Air Assisted     |
|-----------------------------------|------------------|-----------------------------------------|
|                                   | Plate Diameter   | Dry Single Plate with Diaphragm         |
|                                   |                  | Outside Diameter: 430 mm                |
| Transmission                      | Brand            | FAST GEAR                               |
|                                   | Model            | RT-11509C (9-speed & 1-reverse)         |
|                                   | Type             | Mechanical                              |
| The Number of Axles               |                  | 2                                       |
| Rear Axle (Drive Axle)-Load       |                  | 13000 kg                                |
| Front Axle-Load                   |                  | 7500 kg                                 |
| Cabin Type                        |                  | Classic Flat-Roof (Optional EF, CH, EH) |
| Cabin                             |                  | With A/C, Radio, MP3, Bunk              |
|                                   | Service          | Full Air Brake Dual Circuit             |
| Brake System                      | Parking          | Spring Actuator at Rear Wheels          |
|                                   | Auxiliary        | Exhaust Break                           |
| Steering System                   |                  | Recirculation Ball with Integral Power  |
|                                   |                  | Assisted by Oil                         |
| Wheelbase (mm)                    |                  | 3400                                    |
|                                   | Туре             | Bias/Radial Tube/Radial Tubeless        |
| Wheel/Tire                        | Model (Optional) | 11.00-20/11.00R20/11R22.5               |
| Wheel/The                         |                  | 12.00-20/12.00R20/12R22.5               |
|                                   | Tire Number      | 6+1                                     |
| Fuel Tank                         | Volume (L)       | 350                                     |
| The Working Platform              |                  | With                                    |
| Diversion Cover                   |                  | Optional                                |
| Front Overhang/Rear Overhang (mm) |                  | 1370/1020                               |
| Approach/Departure Angle ( °)     |                  | 24/23                                   |
| No. of Steel Spring (Front/Rear)  |                  | 9/9+6                                   |
| Max. Speed (km/h)                 |                  | 90                                      |