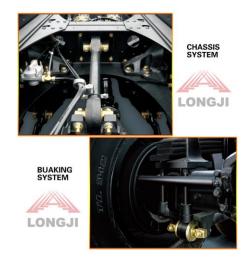

|                                   | Model            | 16JS180T (16-speed & 2-reverse)                        |
|-----------------------------------|------------------|--------------------------------------------------------|
|                                   | Type             | Mechanical                                             |
| The Number of Axles               |                  | 2                                                      |
| Rear Axle (Drive Axle)-Load       |                  | 16000 kg                                               |
| Front Axle-Load                   |                  | 7500 kg                                                |
| Cabin Type                        |                  | Classic Flat-Roof (Optional EF, CH, EH)                |
| Cabin                             |                  | With A/C, Radio, MP3, Bunk                             |
| Brake System                      | Service          | Full Air Brake Dual Circuit                            |
|                                   | Parking          | Spring Actuator at Rear Wheels                         |
|                                   | Auxiliary        | Exhaust Break                                          |
| Steering System                   |                  | Recirculation Ball with Integral Power                 |
|                                   |                  | Assisted by Oil                                        |
| Wheelbase (mm)                    |                  | 3400                                                   |
| Wheel/Tire                        | Type             | Bias/Radial Tube/Radial Tubeless                       |
|                                   | Model (Optional) | 11.00-20/11.00R20/11R22.5<br>12.00-20/12.00R20/12R22.5 |
|                                   | Tire Number      | 6+1                                                    |
| Fuel Tank                         | Volume (L)       | 350                                                    |
| The Working Platform              |                  | With                                                   |
| Diversion Cover                   |                  | Optional                                               |
| Front Overhang/Rear Overhang (mm) |                  | 1370/1020                                              |
| Approach/Departure Angle ( °)     |                  | 24/23                                                  |
| No. of Steel Spring (Front/Rear)  |                  | 9/9+6                                                  |
| Max. Speed (km/h)                 |                  | 90                                                     |