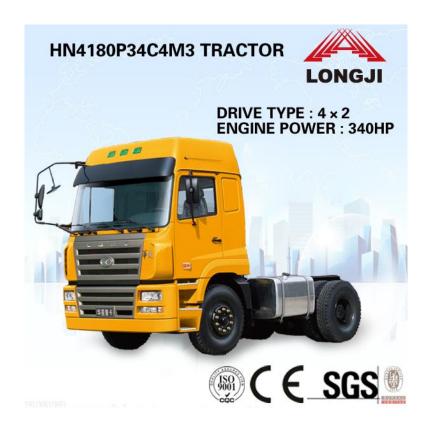

## 4×2-1 Tractor

LONGJI

 Tel:
 +86-21-541-71571
 Fax:
 +86-21-541-71572

 Website:
 www.shlongji.com
 Wheel Loader,Road
 Roller,Dump
 Truck

CAMC  $4\times2-1$  tractor truck is a kind of semi-trailer truck for transporting heavy goods. It uses towing engine and an additional semi-trailer to carry or transport heavy goods like container, cars, stones, etc. This truck tractor head is usually used to transport a large number of goods in the workshop, such as transporting goods from automobile manufacturing warehouse to the assembly line. Our  $4\times2$  tractor trucks are also applied for transporting airport baggage.

## **Features**

- 1. This truck tractor head has a comfortable and spacious cab.
- 2.It is characterized by compact structure, elegant line, wide field of vision, large door opening angle and large cab tilting angle.
- 3.CAMC 4×2-1 tractor truck enjoys the advantages of light weight, high load capacity, strong power, high reliability, strong climbing ability and high speed.
- 4. This type of truck tractor head is easy and convenient to maintain.

## **Main Technical Parameters**

| Product Name                                   |                          | Tractor Truck                                               |
|------------------------------------------------|--------------------------|-------------------------------------------------------------|
| Product Model                                  |                          | HN4180P34C4M3                                               |
| Place of Origin                                |                          | Maanshan, Anhui, China                                      |
| Kerb Mass                                      |                          | 7.5 ton                                                     |
| Rated Payload                                  |                          | 60 ton                                                      |
| Drive Type                                     |                          | Left-Hand (Optional RHD)                                    |
| Drive Model                                    |                          | 4 × 2                                                       |
| Vehicle Body Color                             |                          | Yellow (Optional)                                           |
| Overall Dimension (L $\times$ W $\times$ H) mm |                          | 6170 ×2500 ×3100                                            |
| Engine                                         | Brand                    | WEICHAI                                                     |
|                                                | Model                    | WP12.420E32                                                 |
|                                                | Max. Power (kw/r/min)    | 309/2200                                                    |
|                                                | Max. Torque (N. m/r/min) | 1750/1600                                                   |
|                                                | No. of Cylinder          | 6                                                           |
|                                                | Bore × Stroke (mm)       | 126 × 155                                                   |
|                                                | Displacement             | 12000 ml                                                    |
|                                                | Control Type             | Mechanical                                                  |
|                                                | Air Cleaner              | Dry Paper Element                                           |
|                                                | Emission Standard        | Euro II                                                     |
| Clutch                                         | Type                     | Hydraulic Control with Air Assisted                         |
|                                                | Plate Diameter           | Dry Single Plate with Diaphragm<br>Outside Diameter: 430 mm |
| Transmission                                   | Brand                    | FAST GEAR                                                   |