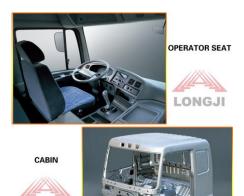

## **Features**

- 1. This truck tractor head has a comfortable and spacious cab.
- 2.It is characterized by compact structure, elegant line, wide field of vision, large door opening angle and large cab tilting angle.
- 3.CAMC 4×2-1 tractor truck enjoys the advantages of light weight, high load capacity, strong power, high reliability, strong climbing ability and high speed.
- 4. This type of truck tractor head is easy and convenient to maintain.

|                                   | Model            | 16JS180T (16-speed & 2-reverse)                        |
|-----------------------------------|------------------|--------------------------------------------------------|
|                                   | Type             | Mechanical                                             |
| The Number of Axles               |                  | 2                                                      |
| Rear Axle (Drive Axle)-Load       |                  | 16000 kg                                               |
| Front Axle-Load                   |                  | 7500 kg                                                |
| Cabin Type                        |                  | Classic Flat-Roof (Optional EF, CH, EH)                |
| Cabin                             |                  | With A/C, Radio, MP3, Bunk                             |
| Brake System                      | Service          | Full Air Brake Dual Circuit                            |
|                                   | Parking          | Spring Actuator at Rear Wheels                         |
|                                   | Auxiliary        | Exhaust Break                                          |
| Steering System                   |                  | Recirculation Ball with Integral Power                 |
|                                   |                  | Assisted by Oil                                        |
| Wheelbase (mm)                    |                  | 3400                                                   |
| Wheel/Tire                        | Type             | Bias/Radial Tube/Radial Tubeless                       |
|                                   | Model (Optional) | 11.00-20/11.00R20/11R22.5<br>12.00-20/12.00R20/12R22.5 |
|                                   | Tire Number      | 6+1                                                    |
| Fuel Tank                         | Volume (L)       | 350                                                    |
| The Working Platform              |                  | With                                                   |
| Diversion Cover                   |                  | Optional                                               |
| Front Overhang/Rear Overhang (mm) |                  | 1370/1020                                              |
| Approach/Departure Angle ( °)     |                  | 24/23                                                  |
| No. of Steel Spring (Front/Rear)  |                  | 9/9+6                                                  |
| Max. Speed (km/h)                 |                  | 90                                                     |