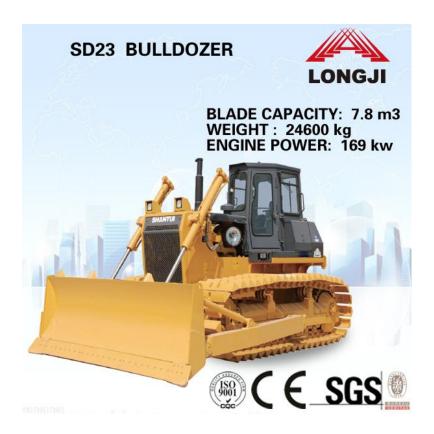

| ITEM                                   | UNIT   | SD23                                                               |
|----------------------------------------|--------|--------------------------------------------------------------------|
| L×W×H (Ripper not included)            | mm     | 5874×3725×3360                                                     |
| Operating weight (Ripper not included) | t      | 24.6                                                               |
| Engine                                 | -      | Cummins NT855-C280S10                                              |
| Rated power                            | kW/rpm | 169/2000                                                           |
| Gradeability                           | 0      | 30                                                                 |
| Blade type                             | -      | Straight tilt bladeU-bladeAngle blade                              |
| Blade width                            | mm     | Straight tilt blade 3725×1395U blade3860×1379 Angle blade4365×1107 |
| Dozing capacity                        | m3     | Straight tilt blade 7.8 U blade 8.4Angle blade 5.4                 |
| Ma×drop below ground of blade          | mm     | 540                                                                |
| Lift height of blade                   | mm     | 1210                                                               |
| Ripper type                            | -      | Single ripperThree-shank ripper                                    |
| Ripping depth of ripper                | mm     | Single ripper 695Three-shank ripper 666                            |
| Lifting height of ripper               | mm     | Single ripper 515 Three-shank ripper 555                           |
| Number of carriers (each side)         | -      | 2                                                                  |