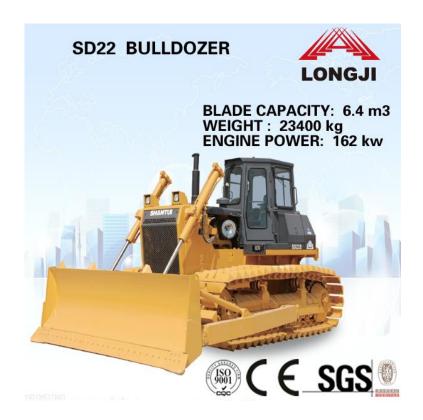

| ITEM                                   | UNIT   | SD22                          |
|----------------------------------------|--------|-------------------------------|
| L×W×H (Ripper not included)            | mm     | 5750×3725×3395                |
| Operating weight (Ripper not included) | t      | 23.4                          |
| Engine                                 | -      | Cummins                       |
|                                        |        | NT855-C280S10                 |
| Rated power                            | kW/rpm | 162/1800                      |
| Gradeability                           | 0      | 30                            |
| Blade type                             | -      | Straight tilt blade U-blade   |
|                                        |        | Semi-U blade Angle blade      |
| Blade width                            | mm     | Straight tilt blade 3725×1315 |
|                                        |        | U blade 3800×1343             |
|                                        |        | Semi-U blade 3725×1374        |
|                                        |        | Angle blade 4365×1055         |
| Dozing capacity                        | m3     | Straight tilt blade 6.4       |
|                                        |        | U blade 7.5                   |
|                                        |        | Semi-U blade 7.0              |