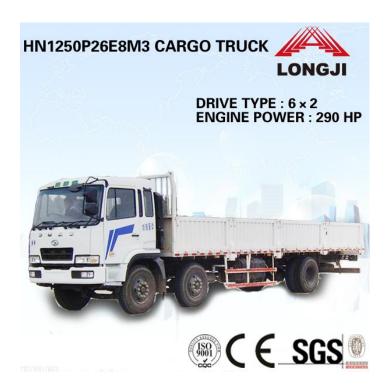

## 6×2 Cargo Truck

## **Technical Parameter**

| Product Name    | Cargo Truck              |
|-----------------|--------------------------|
| Product Model   | HN1250P26E8M3            |
| Place of Origin | Maanshan, Anhui, China   |
| G. V. W         | 21 ton                   |
| Kerb mass       | 10 ton                   |
| Payload         | 11 ton                   |
| Drive Type      | Left Hand (Optional RHD) |
| Drive Model     | 6 × 2                    |